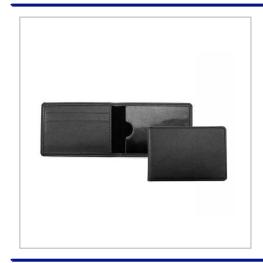

SEASON TICKET OR ID CARD CASE, FINISHED IN SAFFIANO PU WITH A CONTEMPORARY CROSS - HATCH TEXTURED FINISH AND A METALLIC SHEEN. SAFFIANO IS A HIGH QUALITY VEGAN PU, IDEAL FOR EMBOSS OR DIGITAL PRINT PERSONALISATION. PRODUCT FEATURES INCLUDE - LANDSCAPE FORMAT, FOLDED AND STITCHED EDGES FOR A QUALITY FINISH, ONE FRAMED WINDOW IDEAL TO HOLD A TRAVEL, IDENTITY, SEASON OR LICENCE CARD, CONTRAST STITCHING AVAILABLE AT NO ADDITIONAL COST TO GIVE A BESPOKE LOOK, CONTRAST INTERIORS AT NO ADDITIONAL COST. REACH COMPLIANT.