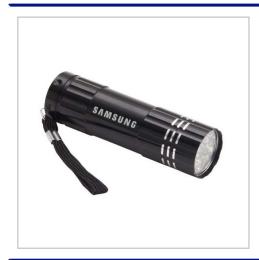

## **Aluminium LED Torch**

THE STYLISH ALUMINIUM LED TORCH IS A GREAT PRACTICAL GIVEAWAY.THE TORCH IS CONSISTED OF 9 BRIGHT WHITE LED'S WHICH ARE CONTROLLED BY AN ON/OFF BUTTON AT THE BACK. THE PRODUCT HAS 3 X AAA BATTERIES INCLUDED AS STANDARD.