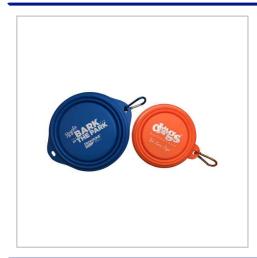

## **Collapsible Silicone Dog Bowl**

THE COLLAPSIBLE SILICONE DOG BOWL IS THE PERFECT BOWL FOR ANY TIME YOU TRAVEL WITH MANS BEST FRIEND.
WHETHER IT'S A WALK IN THE PARK OR A HOLIDAY ABROAD DON'T LET YOUR FURRY FRIEND GO THIRSTY. ITS COLLAPSIBLE DESIGN MAKES IT EASY TO CARRY AND THE CARABINEER FITMENT MEANS IT CAN BE CLIPPED ON TO ANY BAG OR LEAD.CHOICE OF 8 STANDARD COLOURSCHOICE OF 2 SIZES – 13CM OR 16CM DIAMETERMINIMUM JUST 100PCS

| FITTING                | Standard Carabiner                                     |
|------------------------|--------------------------------------------------------|
| BRANDING METHOD        | Pad Printed (Bottom of the bowl on the outside)        |
| MATERIAL               | Silicone                                               |
| COLOURS                | Orange, Red, Yellow, Blue, Pink, Green, Black & White  |
| PRINT                  | 1 Colour print only                                    |
| SIZE                   | 13cm / 14cm diameter with 9cm / 11.5cm bottom diameter |
| PRINT AREA             | 65mm diameter / 85mm diameter                          |
| UNIT WEIGHT            | 0.07kg                                                 |
| MOQ                    | 100                                                    |
| PACKING                | Individually poly bagged                               |
| CARTON QUANTITY        | 200pcs - 13cm 100pcs - 16cm                            |
| CARTON WEIGHT          | 13.5kg - 13cm 12kg - 16cm                              |
| CARTON DIMENSIONS      | 54x31x37cm                                             |
| ARTWORK                | Required in any vectorised file format                 |
| PRODUCTION PROOF       | Visuals supplied within 24 hours                       |
| PRE PRODUCTION SAMPLE  | Approx 2 weeks from artwork approval                   |
| BULK TURNAROUND        | Approx 3 weeks from artwork approval                   |
| COMMODITY CODE         | 3926909090                                             |
| COUNTRY OF MANUFACTURE | China                                                  |