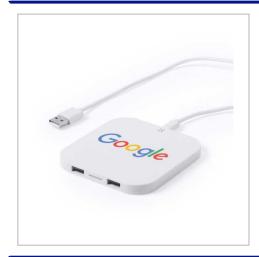

## **Evolve Wireless Charger**

THE EVOLVE WIRELSS CHARGER IS A STYLISH SLIM DEVICE WHICH PROVIDES WIRLESS CHARGING TO COMPATIBLE PHONES. SUPPLIED IN WHITE AS STANDARD, THEY CAN BE PRINTED 1 OR FULL COLOUR.

| SIZE                   | 90mm x 90mm x 7mm                                    |
|------------------------|------------------------------------------------------|
| FITTING                | 2 x USB port & Micro USB Port (Cable Included)       |
| BRANDING METHOD        | Pad Print / Full Colour                              |
| MATERIAL               | ABS                                                  |
| COLOUR                 | White                                                |
| PRINT AREA             | 60mm x 40mm - 1 Colour. 40mm x<br>20mm - Full Colour |
| UNIT WEIGHT            | 0.1kg                                                |
| MOQ                    | 50                                                   |
| PACKING                | Standard Box                                         |
| CARTON QUANTITY        | 50pcs                                                |
| CARTON WEIGHT          | 5kg                                                  |
| CARTON DIMENSIONS      | 40x30x30cm                                           |
| ARTWORK                | Required in any vectorised file format               |
| PRODUCTION PROOF       | Visuals supplied within 24 hours                     |
| PRE PRODUCTION SAMPLE  | Approx 2 weeks from artwork approval                 |
| BULK TURNAROUND        | Approx 3 weeks from artwork approval                 |
| COMMODITY CODE         | 8504405590                                           |
| COUNTRY OF MANUFACTURE | China                                                |