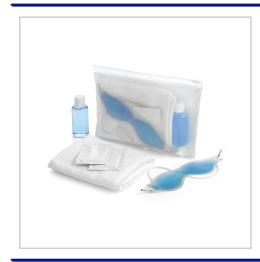

## Blue Spa Set In A Frosted & White PVC Pouch

PERFECT FOR ANY SHORT BREAK OR WEEKEND AWAY. SET SHOWN INCLUDES WHITE FACE CLOTH, RELAXING GEL EYE MASK, 2 WET WIPES AND REFRESHING BODY WASH ALL PACKED IN A FROSTED & WHITE PVC TRIMMED MAKE UP BAG. BAG BRANDED WITH A 1 COLOUR PRINT. CONTENTS AND BAG MADE IN THE UK.