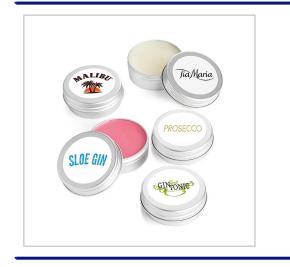

## What's Your Tipple Lip Balm In An Aluminium Tin (10ml)

A RANGE OF FLAVOURED LIP BALMS THAT REMIND YOU OF YOUR FAVOURITE TIPPLE SO WHETHER YOU LIKE A GIN & TONIC (G571414), A SLOE GIN (G571413) OR A PROSECCO (G571415) THERE IS AN OPTION FOR YOU. A PRODUCT MADE WITH COCOA BUTTER AND IN A RECYCLABLE ALUMINIUM JAR & LID.