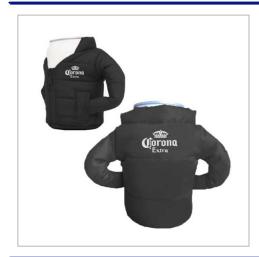

## **Puffer Jacket Can Cooler**

KEEP YOUR DRINKS COOL IN STYLE WITH THE PUFFER JACKET CAN COOLER! THIS UNIQUE CAN COOLER IS DESIGNED TO LOOK LIKE A MINI PUFFER JACKET, COMPLETE WITH QUILTED STITCHING, A ZIPPERED FRONT, AND EVEN TINY SLEEVES FOR ADDED CHARM. MADE FROM INSULATING MATERIALS, IT ENSURES YOUR BEVERAGES STAY COLD WHILE YOUR HANDS REMAIN COMFORTABLE AND DRY. PERFECT FOR OUTDOOR ADVENTURES, PARTIES, OR GIFTING TO YOUR FASHIONFORWARD FRIENDS. THIS FUN AND FUNCTIONAL ACCESSORY IS A MUST-HAVE FOR ANYONE WHO WANTS TO BRING A TOUCH OF FLAIR TO THEIR DRINKWARE.