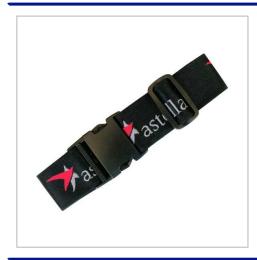

## **Woven Luggage Straps**

OUR WOVEN POLYESTER LUGGAGE STRAPS ARE SUPPLIED WITH A PLASTIC BUCKLE AND ADJUSTER.SUITABLE FOR MOST SUITCASES. PANTONE MATCHED WEBBING AT NO EXTRA COST.UP TO 2 COLOURS WOVEN ON 1 SIDE.

| MATERIAL               | Polyester                              |
|------------------------|----------------------------------------|
| FITTING                | Plastic buckle & adjuster              |
| BRANDING METHOD        | Woven                                  |
| COLOURS                | Pantone matched                        |
| SIZE                   | 50mm wide x 2000mm long                |
| BRANDING               | 4 woven colours                        |
| PRINT AREA             | 40mm high x 1800mm                     |
| UNIT WEIGHT            | 0.013kg                                |
| MOQ                    | 100                                    |
| PACKING                | Individually poly bagged               |
| CARTON QUANTITY        | 160pcs                                 |
| CARTON WEIGHT          | 13.5kg                                 |
| CARTON DIMENSIONS      | 50x30x30cm                             |
| ARTWORK                | Required in any vectorised file format |
| PRODUCTION PROOF       | Visuals supplied within 24 hours       |
| PRE PRODUCTION SAMPLE  | Approx 2 weeks from artwork approval   |
| BULK TURNAROUND        | Approx 3 weeks from artwork approval   |
| COMMODITY CODE         | 6307909899                             |
| COUNTRY OF MANUFACTURE | China                                  |